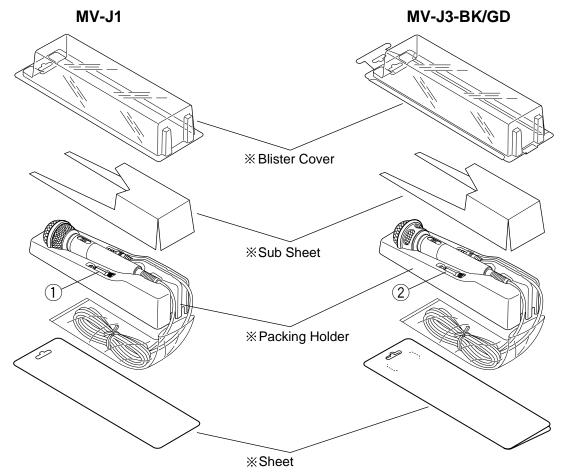

## **Packing Method**

Note: These parts which was marked % (Blister cover/sub sheet/packing holder and sheet) will not be able to supply as our service parts

#### Packing Materials

| $\triangle$ | Item No. | Parts No.  | Parts Name   | Q' ty | Description              |
|-------------|----------|------------|--------------|-------|--------------------------|
|             | 1        | J46978-001 | Plug Adapter | 1     | Nickel Plated. for MV-J1 |
|             | 2        | J46978-002 | Plug Adapter | 1     | Gold Plated. for MV-J3   |