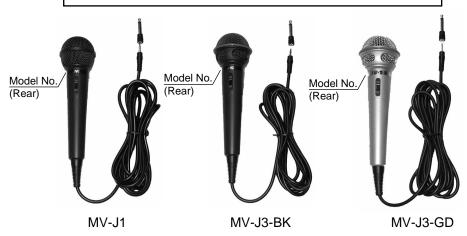

# MV-J1 (E),(K),(N) MV-J3-BK (E),(K),(N) MV-J3-GD (K),(N)

The "product Exchange System" is applicable to this product. For limited spare parts, refer to the parts list.

### **Specifications**

|                    | MV-J1                               | MV-J3-BK/GD                          |
|--------------------|-------------------------------------|--------------------------------------|
| Type               | Dynamic                             | Dynamic                              |
| Directivity        | Uni-directional                     | Uni-directional                      |
| Sensitivity        | - 56dB ±3dB (0db1V/Pa,at 1kHz)      | - 56dB ± 3dB (0db1V/Pa,at 1kHz)      |
| Frequency response | 100Hz-12,000Hz                      | 100Hz-13,000Hz                       |
| Output impedance   | 600 ohms at 1kHz                    | 600 ohms at 1kHz                     |
| ON/OFF switch      | Provided                            | Provided                             |
| Cord length        | 3m (9.8ft), with3.5mm dia.          | 3m (9.8ft), with3.5mm dia.           |
|                    | mini plug (Nickel Plated)           | mini plug (Gold Plated)              |
| Dimensions         | 5.6cm (2-1/4")dia. ×18.9cm (7-1/2") | 6.1cm (2-3/8")dia. × 18.9cm (7-1/2") |
| Mass               | 115g (4.1oz), without cord          | 250g (8.8oz), without cord           |
| Accessories        | Plug Adapter (Nickel Plated)        | Plug Adapter (Gold Plated)           |